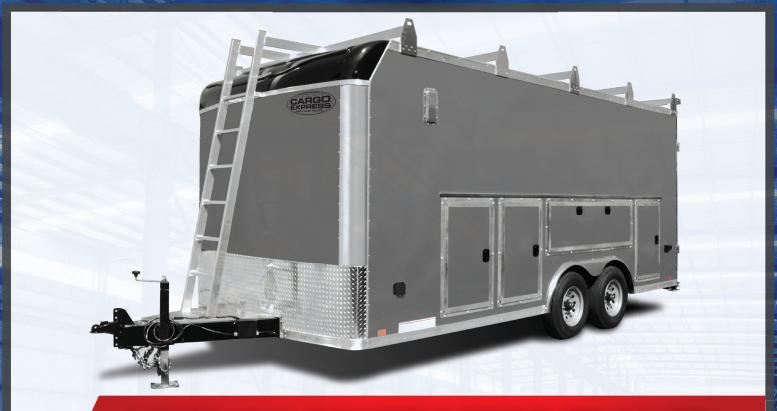

## LINEMAN CONTRACTOR TRAILER

MORE PAYLOAD • MORE DURABILITY • MORE WORKABILITY MORE VISIBILITY • MORE ACCESSIBILITY • MORE SECURITY

Trailers may be shown with optional features. Specifications subject to change without notice.

## LINEMAN FEATURES:

- Aluminum Toolbox (Shown Below)
- Aluminum Tongue Mounted Ladder
- Tongue Covered w/High Performance and .045 ATP
- Swing Down Drop Leg Jacks
- 6" Extended Tongue
- Wall Mounted E-Track
- (4) 5,000 lb. Recessed D-Rings
- Standard Ladder Racks
- 30 Amp Light Package

## **STABLE EDITION FEATURES:**

Includes Lineman Features Plus:

- Upgrade to Heavy Duty Ladder Racks w/Rear Roller
- $\cdot$  5 Position Adjustable Coupler
- 8k Drop Leg
- Heavy Duty Drop Leg Jacks
- Rear Step
- Reinforced Roof
- Salem Vents