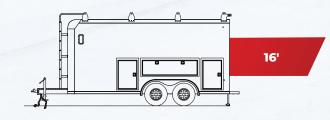

## LINEMAN CONTRACTOR TRAILER

MORE PAYLOAD • MORE DURABILITY • MORE WORKABILITY MORE VISIBILITY • MORE ACCESSIBILITY • MORE SECURITY

Trailers may be shown with optional features. Specifications subject to change without notice.

## LINEMAN FEATURES:

- Aluminum Toolbox (Shown Below)
- Aluminum Tongue Mounted Ladder
- Tongue Covered w/High Performance and .045 ATP
- Swing Down Drop Leg Jacks
- 6" Extended Tongue
- Wall Mounted E-Track
- (4) 5,000 lb. Recessed D-Rings
- Standard Ladder Racks
- 30 Amp Light Package