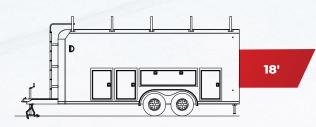

## LINEMAN CONTRACTOR TRAILER

MORE PAYLOAD • MORE DURABILITY • MORE WORKABILITY MORE VISIBILITY • MORE ACCESSIBILITY • MORE SECURITY

Trailers may be shown with optional features. Specifications subject to change without notice.

## LINEMAN FEATURES:

- Aluminum Toolbox (Shown Below)
- Aluminum Tongue Mounted Ladder
- Tongue Covered w/High Performance and .045 ATP
- Swing Down Drop Leg Jacks
- 6" Extended Tongue
- Wall Mounted E-Track
- (4) 5,000 lb. Recessed D-Rings
- Standard Ladder Racks
- 30 Amp Light Package