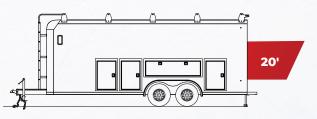

## LINEMAN CONTRACTOR TRAILER

MORE PAYLOAD • MORE DURABILITY • MORE WORKABILITY MORE VISIBILITY • MORE ACCESSIBILITY • MORE SECURITY

Trailers may be shown with optional features. Specifications subject to change without notice.

## LINEMAN FEATURES:

- Aluminum Toolbox (Shown Below)
- Aluminum Tongue Mounted Ladder
- Tongue Covered w/High Performance and .045 ATP
- Swing Down Drop Leg Jacks
- 6" Extended Tongue
- Wall Mounted E-Track
- (4) 5,000 lb. Recessed D-Rings
- Standard Ladder Racks
- 30 Amp Light Package