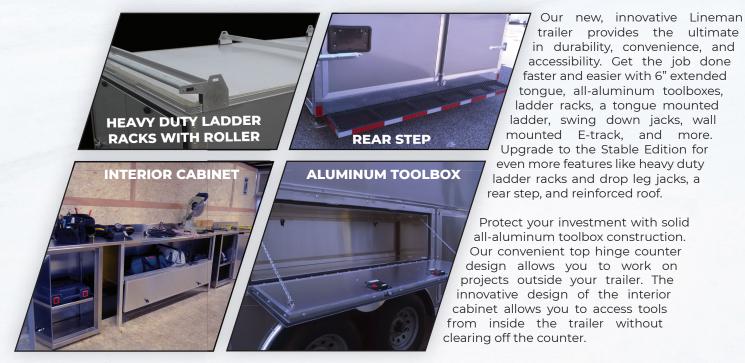

## LINEMAN FEATURES:

- Aluminum Toolbox (Shown Below)
- Aluminum Tongue Mounted Ladder
- Tongue Covered w/High Performance and .045 ATP
- Swing Down Drop Leg Jacks
- 6" Extended Tongue
- Wall Mounted E-Track
- (4) 5,000 lb. Recessed D-Rings
- Standard Ladder Racks
- 30 Amp Light Package

## **STABLE EDITION FEATURES:**

Includes Lineman Features Plus:

- Upgrade to Heavy Duty Ladder Racks w/Rear Roller
- $\cdot$  5 Position Adjustable Coupler
- 8k Drop Leg
- Heavy Duty Drop Leg Jacks
- Rear Step
- Reinforced Roof
- Salem Vents