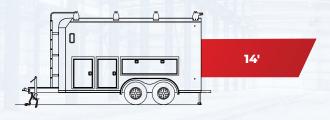

## LINEMAN CONTRACTOR TRAILER

MORE PAYLOAD • MORE DURABILITY • MORE WORKABILITY MORE VISIBILITY • MORE ACCESSIBILITY • MORE SECURITY

Trailers may be shown with optional features. Specifications subject to change without notice.

## LINEMAN FEATURES:

- Aluminum Toolbox (Shown Below)
- Aluminum Tongue Mounted Ladder
- Tongue Covered w/High Performance and .045 ATP
- Swing Down Drop Leg Jacks
- 6" Extended Tongue
- Wall Mounted E-Track
- (4) 5,000 lb. Recessed D-Rings
- Standard Ladder Racks
- 30 Amp Light Package