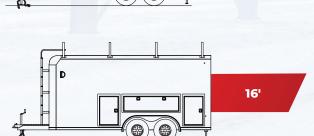

## LINEMAN CONTRACTOR TRAILER

MORE PAYLOAD • MORE DURABILITY • MORE WORKABILITY MORE VISIBILITY • MORE ACCESSIBILITY • MORE SECURITY

Trailers may be shown with optional features. Specifications subject to change without notice.

## LINEMAN FEATURES:

- Aluminum Toolbox (Shown Below)
- Aluminum Tongue Mounted Ladder
- Tongue Covered w/High Performance and .045 ATP
- Swing Down Drop Leg Jacks
- 6" Extended Tongue
- Wall Mounted E-Track
- (4) 5,000 lb. Recessed D-Rings
- Standard Ladder Racks
- 30 Amp Light Package