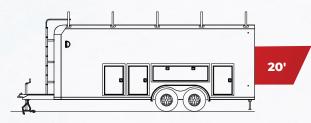

## LINEMAN CONTRACTOR TRAILER

MORE PAYLOAD • MORE DURABILITY • MORE WORKABILITY MORE VISIBILITY • MORE ACCESSIBILITY • MORE SECURITY

Trailers may be shown with optional features. Specifications subject to change without notice.

## LINEMAN FEATURES:

- Aluminum Toolbox (Shown Below)
- Aluminum Tongue Mounted Ladder
- Tongue Covered w/High Performance and .045 ATP
- Swing Down Drop Leg Jacks
- 6" Extended Tongue
- Wall Mounted E-Track
- (4) 5,000 lb. Recessed D-Rings
- Standard Ladder Racks
- 30 Amp Light Package