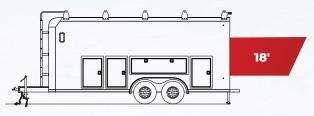

## LINEMAN CONTRACTOR TRAILER

MORE PAYLOAD • MORE DURABILITY • MORE WORKABILITY MORE VISIBILITY • MORE ACCESSIBILITY • MORE SECURITY

Trailers may be shown with optional features. Specifications subject to change without notice.

## LINEMAN FEATURES:

- Aluminum Toolbox (Shown Below)
- Aluminum Tongue Mounted Ladder
- Tongue Covered w/High Performance and .045 ATP
- Swing Down Drop Leg Jacks
- 6" Extended Tongue
- Wall Mounted E-Track
- (4) 5,000 lb. Recessed D-Rings
- Standard Ladder Racks
- 30 Amp Light Package