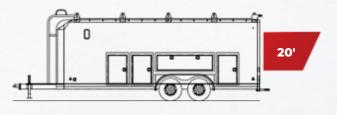

## LINEMAN CONTRACTOR TRAILER

MORE PAYLOAD • MORE DURABILITY • MORE WORKABILITY MORE VISIBILITY • MORE ACCESSIBILITY • MORE SECURITY

Trailers may be shown with optional features. Specifications subject to change without notice.

## **STABLE EDITION FEATURES:**

Includes Lineman Features Plus:

- Upgrade to Heavy Duty Ladder Racks w/Rear Roller
- 5 Position Adjustable Coupler
- 8k Drop Leg
- Heavy Duty Drop Leg Jacks
- Rear Step
- Reinforced Roof
- Salem Vents