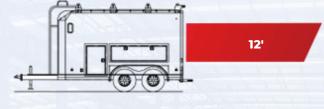

## LINEMAN CONTRACTOR TRAILER

MORE PAYLOAD • MORE DURABILITY • MORE WORKABILITY MORE VISIBILITY • MORE ACCESSIBILITY • MORE SECURITY

Trailers may be shown with optional features. Specifications subject to change without notice.

## LINEMAN FEATURES:

- Aluminum Toolbox (Shown Below)
- Aluminum Tongue Mounted Ladder
- Tongue Covered w/High Performance and .045 ATP
- Swing Down Drop Leg Jacks
- 6" Extended Tongue
- Wall Mounted E-Track
- (4) 5,000 lb. Recessed D-Rings
- Standard Ladder Racks
- 30 Amp Light Package