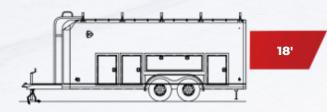

## LINEMAN CONTRACTOR TRAILER

MORE PAYLOAD • MORE DURABILITY • MORE WORKABILITY MORE VISIBILITY • MORE ACCESSIBILITY • MORE SECURITY

Trailers may be shown with optional features. Specifications subject to change without notice.

## LINEMAN FEATURES:

- Aluminum Toolbox (Shown Below)
- Aluminum Tongue Mounted Ladder
- Tongue Covered w/High Performance and .045 ATP
- Swing Down Drop Leg Jacks
- 6" Extended Tongue
- Wall Mounted E-Track
- (4) 5,000 lb. Recessed D-Rings
- Standard Ladder Racks
- 30 Amp Light Package