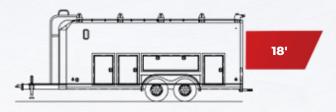

## LINEMAN CONTRACTOR TRAILER

MORE PAYLOAD • MORE DURABILITY • MORE WORKABILITY MORE VISIBILITY • MORE ACCESSIBILITY • MORE SECURITY

Trailers may be shown with optional features. Specifications subject to change without notice.

## LINEMAN FEATURES:

- Aluminum Toolbox (Shown Below)
- Aluminum Tongue Mounted Ladder
- Tongue Covered w/High Performance and .045 ATP
- Swing Down Drop Leg Jacks
- 6" Extended Tongue
- Wall Mounted E-Track
- (4) 5,000 lb. Recessed D-Rings
- Standard Ladder Racks
- 30 Amp Light Package