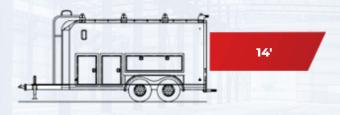

## LINEMAN CONTRACTOR TRAILER

MORE PAYLOAD • MORE DURABILITY • MORE WORKABILITY MORE VISIBILITY • MORE ACCESSIBILITY • MORE SECURITY

Trailers may be shown with optional features. Specifications subject to change without notice.

## LINEMAN FEATURES:

- Aluminum Toolbox (Shown Below)
- Aluminum Tongue Mounted Ladder
- Tongue Covered w/High Performance and .045 ATP
- Swing Down Drop Leg Jacks
- 6" Extended Tongue
- Wall Mounted E-Track
- (4) 5,000 lb. Recessed D-Rings
- Standard Ladder Racks
- 30 Amp Light Package