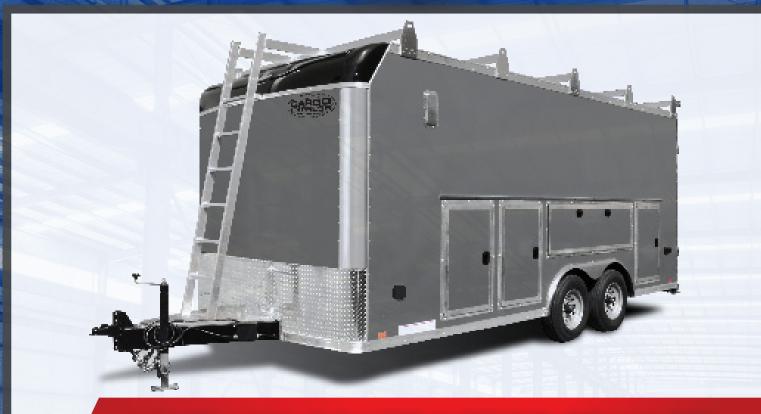

## LINEMAN CONTRACTOR TRAILER

MORE PAYLOAD • MORE DURABILITY • MORE WORKABILITY MORE VISIBILITY • MORE ACCESSIBILITY • MORE SECURITY

Trailers may be shown with optional features. Specifications subject to change without notice.

## LINEMAN FEATURES:

- Aluminum Toolbox (Shown Below)
- Aluminum Tongue Mounted Ladder
- Tongue Covered w/High Performance and .045 ATP
- Swing Down Drop Leg Jacks
- 6" Extended Tongue
- Wall Mounted E-Track
- (4) 5,000 lb. Recessed D-Rings
- Standard Ladder Racks
- 30 Amp Light Package

## **STABLE EDITION FEATURES:**

Includes Lineman Features Plus:

- Upgrade to Heavy Duty Ladder Racks w/Rear Roller
- 5 Position Adjustable Coupler
- 8k Drop Leg
- Heavy Duty Drop Leg Jacks
- Rear Step
- Reinforced Roof
- Salem Vents