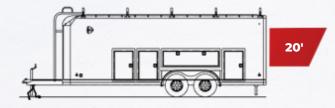

## LINEMAN CONTRACTOR TRAILER

MORE PAYLOAD • MORE DURABILITY • MORE WORKABILITY MORE VISIBILITY • MORE ACCESSIBILITY • MORE SECURITY

Trailers may be shown with optional features. Specifications subject to change without notice.

## LINEMAN FEATURES:

- Aluminum Toolbox (Shown Below)
- Aluminum Tongue Mounted Ladder
- Tongue Covered w/High Performance and .045 ATP
- Swing Down Drop Leg Jacks
- 6" Extended Tongue
- Wall Mounted E-Track
- (4) 5,000 lb. Recessed D-Rings
- Standard Ladder Racks
- 30 Amp Light Package