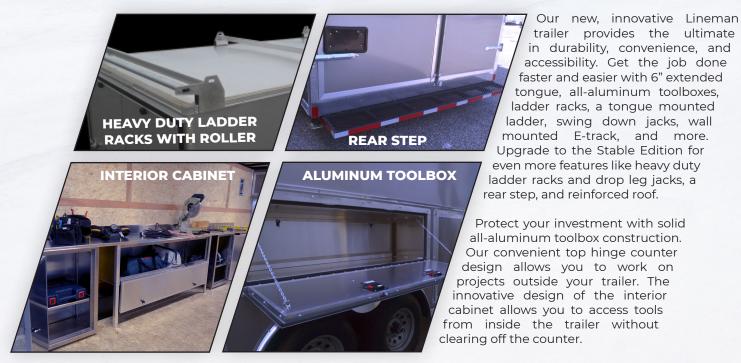

## LINEMAN FEATURES:

- Aluminum Toolbox (Shown Below)
- Aluminum Tongue Mounted Ladder
- Tongue Covered w/High Performance and .045 ATP
- Swing Down Drop Leg Jacks
- 6" Extended Tongue
- Wall Mounted E-Track
- (4) 5,000 lb. Recessed D-Rings
- Standard Ladder Racks
- 30 Amp Light Package

## **STABLE EDITION FEATURES:**

Includes Lineman Features Plus:

- Upgrade to Heavy Duty Ladder Racks w/Rear Roller
- 5 Position Adjustable Coupler
- 8k Drop Leg
- Heavy Duty Drop Leg Jacks
- Rear Step
- Reinforced Roof
- Salem Vents