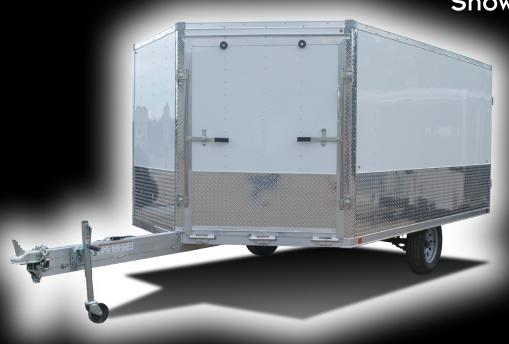

## **Aluminum Denali Snowmobile/ATV Trailer**

Specifications vary by plant

## STANDARD FEATURES

• Tube Main Frame Construction

- 24" O.C. Frame
- 16" O.C. Sidewalls
- 16" O.C. Roof Bows
- Spring Axles w/EZ-Lube Hubs
- Electric Brakes w/ Breakaway & Battery Box
- 15" Radial Tires
- 2" Coupler
- Safety Chains
- Single Tube Tongue
- Swing-up Jack w/Dolly Wheel
- 3/4" High Performance Floor

- 24" H 3/8" High Performance Kickplate
- Aluminum Exterior
- 24"H ATP Exterior Lower Bottom Panels
- 1 Piece Aluminum Roof
- 24" Stoneguard
- Rear Ramp Door w/ Spring Assist
- Front Ramp Door with Spring Assist
- 7-Way Plug
- LED Tail and Clearance Lights
- (1) LED Dome Light
- Transport Canada Certified Tie Downs
- Limited 3 Year Warranty