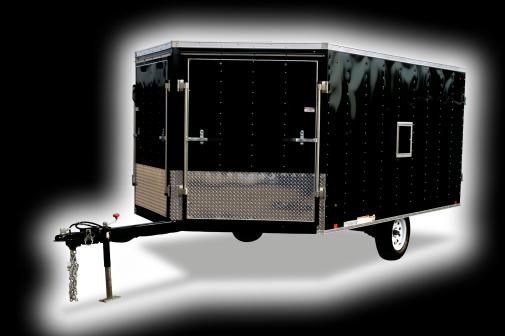

## STANDARD FEATURES

Optional Equipment Shown

- Tube Main Frame Construction
- 24" O.C. Frame
- 16" O.C. Sidewalls
- 16" O.C. Roof Bows
- Spring Axles w/EZ-Lube Hubs
- Electric Brakes w/ Breakaway & Battery Box
- 15" Radial Tires
- 2" Coupler
- Safety Chains
- Single Tube Tongue
- 3/4" High Performance Floor
- High Performance Wall Liner
- Aluminum Exterior
- 1 Piece Aluminum Roof
- 24" Stoneguard
- Rear Ramp Door w/ Spring Assist
- Double Front Ramp Doors with Spring Assist
- 7-Way Plug
- LED Tail and Clearance Lights
- (1) Dome Light
- Transport Canada Certified Tie Downs
- Moisture Barrier (IN / UT / PA)
- Automotive Undercoating
- Limited 3 Year Warranty