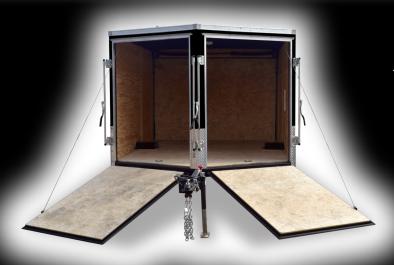

## STANDARD FEATURES

Optional Equipment Shown

- Tube Main Frame Construction
- 24" O.C. Frame
- 16" O.C. Sidewalls
- 16" O.C. Roof Bows
- Spring Axles w/EZ-Lube Hubs
- Electric Brakes w/ Breakaway & Battery Box
- 15" Radial Tires
- 2" Coupler
- Safety Chains
- Single Tube Tongue
- 3/4" High Performance Floor
- High Performance Wall Liner
- Aluminum Exterior
- 1 Piece Aluminum Roof
- 24" Stoneguard
- Rear Ramp Door w/ Spring Assist
- Double Front Ramp Doors with Spring Assist
- 7-Way Plug
- LED Tail and Clearance Lights
- (1) Dome Light
- Transport Canada Certified Tie Downs
- Moisture Barrier (IN / UT / PA)
- Automotive Undercoating
- Limited 3 Year Warranty