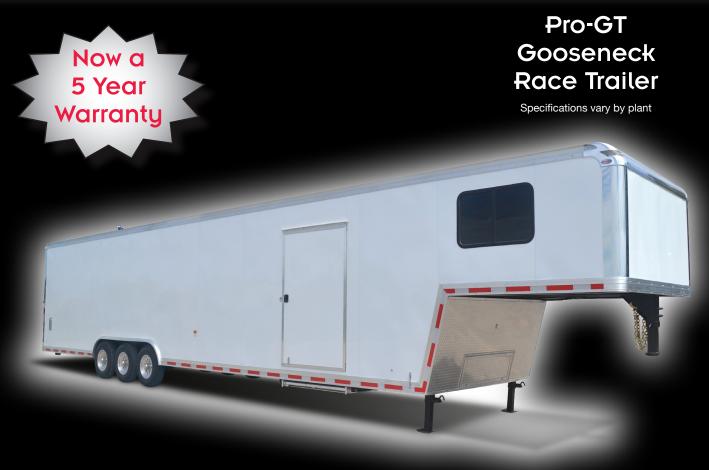

Shown with Optional Equipment

## STANDARD FEATURES

- Tube Main Frame Construction
- 16" O.C. Frame
- 16" O.C. Tube Sidewalls
- 16" O.C. Roof Bows
- Torsion Axles
- EZ-Lube Hubs
- Electric Brakes
- Radial Tires
- Radiai Tires
- (2) Speed Landing Gear
- Enclosed Landing Gear
- 3/4" Floor
- High Performance Wall Liner
- White Vinyl Insulated Ceiling Liner
- .040 Screwless Aluminum Exterior

- Two Tone Exterior Available No Charge
- Truck Body Extrusion
- Stainless Steel Front Insert
- Stainless Steel Front Corners
- Stainless Steel Rear Corners and Header
- (1) Piece Aluminum Roof
- Aluminum Fender Flares
- Heavy Duty Ramp Door with Spring Assist & 16" Ramp Door Extension
- Recessed Horizontal Cam Lock on Ramp Door
- 48" Heavy Duty Entry Door with Flushlock and Aluminum Slide-Out Step

- Front ATP Access Door
- (1) Non-Powered Vent
- 7-Way Plug
- LED Tail Lights
- LED Clearance Lights
- Back-Up Lights
- (2) Deluxe Dome Lights and Switch
- Beavertail
- (4) 5000# Recessed Bolted D-Rings
- Automotive Undercoating
- Limited 5 Year Warranty