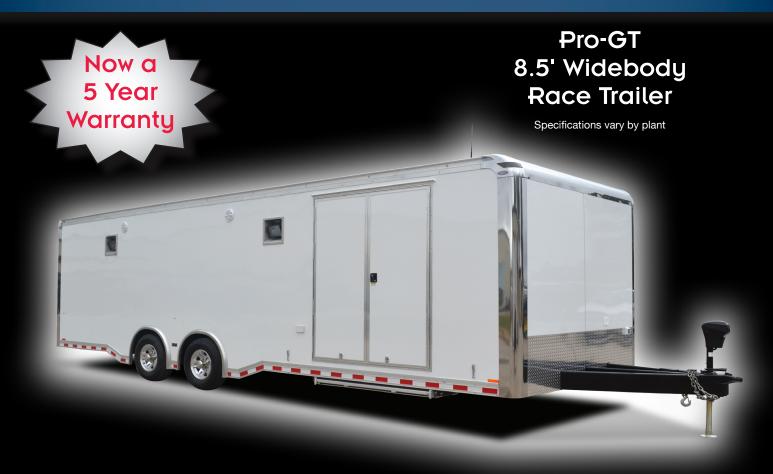

## STANDARD FEATURES

Shown with Optional Spread Axles & other Equipment

- Tube Main Frame Construction
- 16" O.C. Frame
- 16" O.C. Tube Sidewalls
- 16" O.C. Roof Bows
- Torsion Axles
- EZ-Lube Hubs
- 4-Wheel Electric Brakes
- Radial Tires
- 2-5/16" Coupler
- Safety Chains
- 2000# Tongue Jack
- Sand Pad
- 3/4" Floor
- White Vinyl or High Performance Wall Liner
- White Vinyl Insulated Ceiling Liner

- .040 Screwless Aluminum Exterior
- Two Tone Exterior Available No Charge
- Truck Body Extrusion
- Stainless Steel Front Insert
- Stainless Steel Rear Corners and Header
- Stainless Steel Front Corners
- 1 Piece Aluminum Roof
- Aluminum Fender Flares
- 24" Stoneguard
- Heavy Duty Ramp Door with Spring Assist & 16" Ramp Door Extension
- Recessed Horizontal Cam Lock on Ramp Door

- 48" Heavy Duty Entry Door with Flushlock and Aluminum Slide-Out Step
- (1) Non-Powered Vent
- 7-Way Plug
- LED Tail Lights
- LED Clearance Lights
- Back-up Lights
- (2) Deluxe Dome Lights and Switch
- Beavertail
- (4) 5000# Recessed Bolted D-Rings
- Automotive Undercoating
- Limited 5 Year Warranty